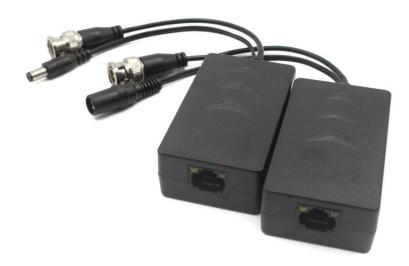

### **PFM801**

#### Passive HDCVI Balun With Power

#### **Features**

- Power supply: Input voltage DC24-36V, can provide DC12V8W(max) power supply to remote cameras, simplify engineering wiring.
- Transmission effect: Real-time transmission video, no delay, strong anti-interference.
- Transmission distance: 300M (max).
- Main functions: Use single UTP (CAT-5E and CAT-6) real-time transmit 1-ch HD video signal and 1-ch DC power.
- Protection and anti-interference: Excellent anti-thunder, anti-static and anti-interference capabilities.
- Appearance structure: ABS engineering plastics shell, small size, use RJ45 standard interface connection mode.