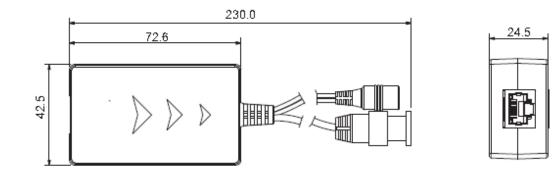

#### **Dimensions (mm)**

## **Specifications**

| Model                     | PFM801                                   |          |              |
|---------------------------|------------------------------------------|----------|--------------|
| Properties                |                                          |          |              |
| Transmission Signal       | 1 channel HDCVI                          |          |              |
| Transmission Distance     | HDCVI: 720P, 400M(max); 1080P, 200M(max) |          |              |
| Power Supply              | Input Voltage                            | Distance | Output Power |
|                           | DC24                                     | 0-100M   | DC12V 8W     |
|                           |                                          | 100-200M | DC12V 6W     |
|                           |                                          | 200-300M | DC12V 3W     |
|                           | DC36                                     | 0-300M   | DC12V 8W     |
| Category Type             | UTP CAT5E/6                              |          |              |
| Video Transmission Proper | ties                                     |          |              |
| Coaxial Video Connector   | BNC-M                                    |          |              |
| Connection Way            | RJ45                                     |          |              |
| Compatible Format         | HDCVI/TVI/AHD                            |          |              |
| Resolution                | 720P/1080P                               |          |              |
| Anti-interference         | >60db                                    |          |              |
| Protection                |                                          |          |              |
| ESD                       | 1a contact discharge electricity level 3 |          |              |
|                           | 1b air discharge electricity level 3     |          |              |
|                           | Per: IEC61000-4-2                        |          |              |
| Coaxial Cable Connector   | 2KV(common-code)                         |          |              |
|                           | Per: IEC61000-4-5                        |          |              |
| UTP Cable Connector       | 2KV(different-code), 4KV(common-code)    |          |              |
|                           | Per: IEC61000-4-5                        |          |              |
| Impedance                 |                                          |          |              |
| BNC Male                  | 75 ohms                                  |          |              |
| UTP Cable                 | 100 ohms                                 |          |              |
| Physical Properties       |                                          |          |              |
| Dimension(L*W*H)          | 72.6mm*42.5mm*24.5mm                     |          |              |
| Shell                     | ABS                                      |          |              |
| Color                     | Black                                    |          |              |
| N.W.                      | 66.4g/57.4g                              |          |              |
| Stability                 |                                          |          |              |
| MTBF                      | >10000H                                  |          |              |
| Environmental             |                                          |          |              |
| Operating Temperature     | -10~55℃                                  |          |              |
| Storage Temperature       | -20~70℃                                  |          |              |
| Humidity                  | 0~95%(non-condensing)                    |          |              |