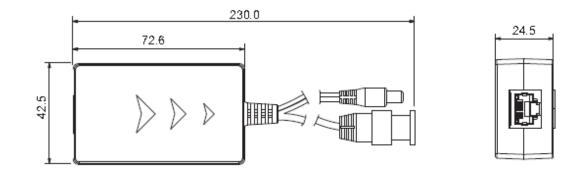

#### **Dimensions (mm)**

## **Specifications**

| Model                     | PFM801                                   |          |              |
|---------------------------|------------------------------------------|----------|--------------|
| Properties                |                                          |          |              |
| Transmission Signal       | 1 channel HDCVI                          |          |              |
| Transmission Distance     | HDCVI: 720P, 400M(max); 1080P, 200M(max) |          |              |
| Power Supply              | Input Voltage                            | Distance | Output Power |
|                           | DC24                                     | 0-100M   | DC12V 8W     |
|                           |                                          | 100-200M | DC12V 6W     |
|                           |                                          | 200-300M | DC12V 3W     |
|                           | DC36                                     | 0-300M   | DC12V 8W     |
| Category Type             | UTP CAT5E/6                              |          |              |
| Video Transmission Proper | ties                                     |          |              |
| Coaxial Video Connector   | BNC-M                                    |          |              |
| Connection Way            | RJ45                                     |          |              |
| Compatible Format         | HDCVI/TVI/AHD                            |          |              |
| Resolution                | 720P/1080P                               |          |              |
| Anti-interference         | >60db                                    |          |              |
| Protection                |                                          |          |              |
| ESD                       | 1a contact discharge electricity level 3 |          |              |
|                           | 1b air discharge electricity level 3     |          |              |
|                           | Per: IEC61000-4-2                        |          |              |
| Coaxial Cable Connector   | 2KV(common-code)                         |          |              |
|                           | Per: IEC61000-4-5                        |          |              |
| UTP Cable Connector       | 2KV(different-code), 4KV(common-code)    |          |              |
|                           | Per: IEC61000-4-5                        |          |              |
| Impedance                 |                                          |          |              |
| BNC Male                  | 75 ohms                                  |          |              |
| UTP Cable                 | 100 ohms                                 |          |              |
| Physical Properties       |                                          |          |              |
| Dimension(L*W*H)          | 72.6mm*42.5mm*24.5mm                     |          |              |
| Shell                     | ABS                                      |          |              |
| Color                     | Black                                    |          |              |
| N.W.                      | 66.4g/57.4g                              |          |              |
| Stability                 |                                          |          |              |
| MTBF                      | >10000H                                  |          |              |
| Environmental             |                                          |          |              |
| Operating Temperature     | -10~55℃                                  |          |              |
| Storage Temperature       | -20~70℃                                  |          |              |
| Humidity                  | 0~95%(non-condensing)                    |          |              |