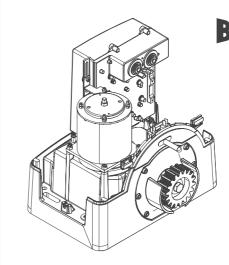

# SAFETY ENSURED IN EVERY PHASE

Maximum safety is guaranteed by the STC system unit which enables precise calculation of torque in each stage of gate movement. A virtual encoder optimizes the power output and prevents false relay tripping.

#### MATERIAL QUALITY

All metal release system with personalized key.