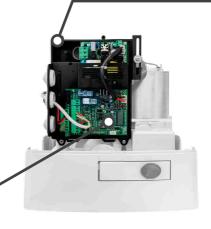

#### HIGHEST PROTECTION

Integrated control unit with an LCD display and an integrated wireless receiver with memory space for up to 2048 transmitters operating exclusively with **Advanced Rolling Code (ARC)** coding.

# EASY INSTALLATION

Quick and easy to install thanks to the self-programming of the control unit from the transmitter. The function can be activated at the first installation.