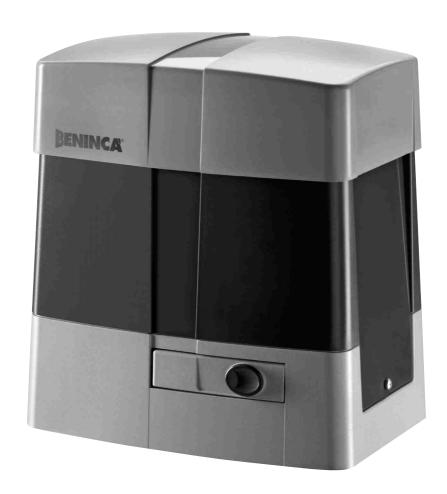

#### **AUTOMATISMI BENINCÀ SpA**

via del Capitello, 45 - 36066 Sandrigo (VI) ITALY T +39 0444 751030 | F +39 0444 759728 sales@beninca.it | **www.beninca.com** 

**BULL1524** 

Gear motor for sliding gates up to 1500 kg

24 Vdc gear motor for sliding gates up to 1500 kg. Ideal for condominium applications. Complete with built-in control unit and receiver