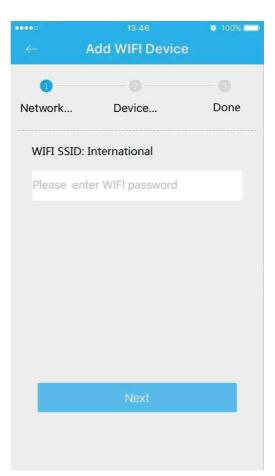

|  |

Sheet 2-2

## 3 Operate by Easy4ip APP

### Step 1

Power on the device with power adapter.

### Step 2

Connect your smart phone to your WiFi network. Scan the "Easy4ip APP" QR on the packing box, download and install the Easy4ip APP.

#### Step 3

Open Easy4ip APP (take IOS as an example), tap login to login the APP (Please register for first use).

#### Step 4

Tap "+" to add devices.



Figure 3-1

#### Step 5

Please select "Wired" when the network cable is connected, select "Wireless" for wireless connection. Here is an example of wireless connection.



## Figure 3-2

#### Step 6

Name the camera and scan the QR code (on the bottom of the device chassis) on camera.



Figure 3-3

## Step 7

Input the Wi-Fi password.



Figure 3-4

## Step 8

Waiting for 60s to finish the Wi-Fi connection.

| 17. a   | idd WIFI Devic | 8    |
|---------|----------------|------|
| Network | Oevice         | Done |
|         | Configuring    | Ĩ    |
|         |                |      |
|         |                |      |

Figure 3-5

**Note**: If you want to change the Wi-Fi signal, please reset the camera to factory default and repeat step 5-8;

# 4 Device Installation

### Important

Before the installation, please make sure the installation environments can at least support 3x weight of the camera.



Figure 4-1

Note:

- This quick start guide is for reference only. Slight difference may be found in user interface.
- All the designs and software here are subject to change without prior written notice.
- All trademarks