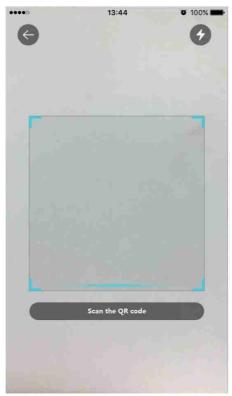

#### Step 6

Name the camera and scan the QR code (on the bottom of the device chassis) on camera.

Figure 3-3