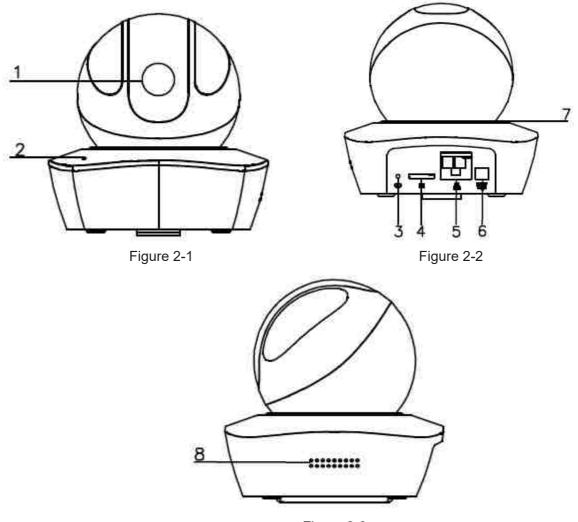

# 2 Product Appearance

Figure 2-3

Please refer to the following sheet for more details about each port.

| SN | Name                                    |
|----|-----------------------------------------|
| 1  | Lens                                    |
| 2  | MIC                                     |
| 3  | Reset/WPS (Wi-Fi Protected Setup)button |
| 4  | Micro SD card slot                      |
| 5  | Network port                            |
| 6  | Power port                              |
| 7  | Indicator light                         |
| 8  | Loudspeaker                             |

### Note:

For reset, long press for 8 seconds and then the light off; For WPS (Wi-Fi Protected Setup), one quick press.

Please refer to the following sheet for more details about status of indicator light.

| Device status          | Indicate light status                                                                                 |  |
|------------------------|-------------------------------------------------------------------------------------------------------|--|
| Red light spinning     | Booting, device malfunction, fail to boot up                                                          |  |
| Green light spinning   | Booting completed, await wifi config, enter smart config status;                                      |  |
| Green light breathing  | Wifi smart config in progress, including<br>WPS (Wi-Fi Protected Setup),<br>management frame and etc. |  |
| Blue light normally on | Wifi connection succeeded, operate normally.                                                          |  |
| Blue light flashing    | Device upgrade                                                                                        |  |
| Yellow light breathing | Network connection failure or<br>disconnection after network connection<br>success.                   |  |
| Red light breathing    | Alarm or SD card malfunction                                                                          |  |