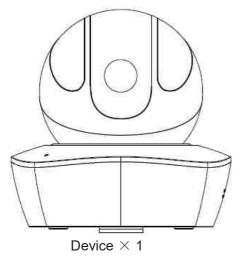

# 2 Product Appearance

Figure 2-3

Please refer to the following sheet for more details about each port.

| SN | Name                                    |
|----|-----------------------------------------|
| 1  | Lens                                    |
| 2  | MIC                                     |
| 3  | Reset/WPS (Wi-Fi Protected Setup)button |
| 4  | Micro SD card slot                      |
| 5  | Network port                            |
| 6  | Power port                              |
| 7  | Indicator light                         |
| 8  | Loudspeaker                             |