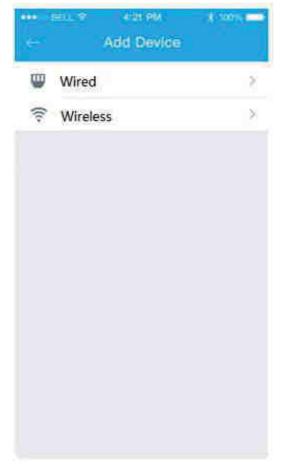

#### Step 4

Tap "+" to add devices.

Figure 3-1

#### Step 5

Please select "Wired" when the network cable is connected, select "Wireless" for wireless connection. Here is an example of wireless connection.