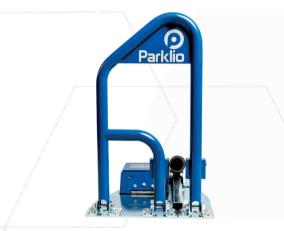

**Front View** 

# PROPERTIES

Automatic barrier with smartphone control feature

Solar powered

Operating autonomy up to 1 year (rechargeable li-ion batteries)

Automatic closing feature

#### 1. Composition:

Arch – galvanized, powder coated steel Case – galvanized, powder coated steel Mechanism assembly – stainless steel Base – galvanized steel