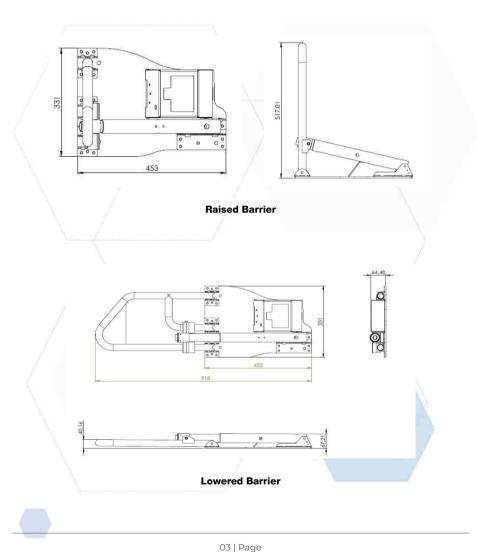

#### 5. Dimensions:

Barrier closed: 68mm (H) x 331mm (W) x 918mm (L) Barrier opened: 517mm(H) x 331mm (W) x 918mm (L)