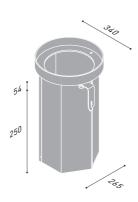

## **TECHNICAL DRAWING**

9343159 FIX 500 9343162 FIX 5001

Ø 200 mm • H500 mm • ★ 8-9,2 mm

Fixed bollard, same design as VIGILANT 500/I - RANGER 500/I, powder coating steel or AISI 316 electropolished stainless steel finish.