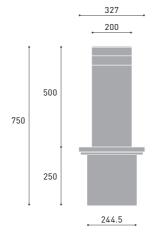

## **TECHNICAL DRAWING**

9343159 FIX 500 9343162 FIX 5001

Ø 200 mm • H500 mm • ★ 8-9,2 mm

Fixed bollard, same design as VIGILANT 500/I - RANGER 500/I, powder coating steel or AISI 316 electropolished stainless steel finish.