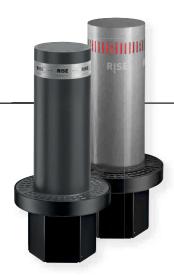

9343159 FIX 500 9343162 FIX 5001

Ø 200 mm • H500 mm • ★ 8-9,2 mm

Fixed bollard, same design as VIGILANT 500/I - RANGER 500/I, powder coating steel or AISI 316 electropolished stainless steel finish.

## Available also with LED lights (500L/IL).

- Fast and easy to install thanks to the foundation box that can be assembled on site without welding
- Same design as automatic bollards VIGILANT / HYDRA and semi-automatic RANGER
- For very large passages it is possible to combine automatic / semi-automatic and fixed bollards, obtaining an optimal aesthetic result, sensibly reducing the cost of the system