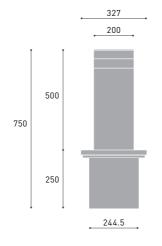

s Ø 200 mm, 500 mm high



**IN ITALY** 



9343967 FIX 500L 9343968 FIX 500IL

Ø 200 mm • H500 mm • ★ 8-9,2 mm







Fixed bollard, same design as VIGILANT 500/I - RANGER 500/I, powder coating steel or AISI 316 electropolished stainless steel finish.

- Fast and easy to install thanks to the foundation box that can be assembled on site without welding
- Same design as automatic bollards VIGILANT / HYDRA and semi-automatic RANGER
- For very large passages it is possible to combine automatic / semi-automatic and fixed bollards, obtaining an optimal aesthetic result, sensibly reducing the cost of the system



Fixed bollards with led lights have got 12 high visibility red lights, with 5 different flashing modes selectable via dip-switch. Must be powered at 24Vdc.

## **TECHNICAL DRAWING**