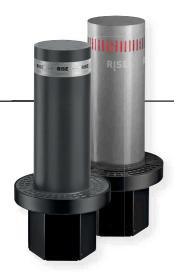

## FIX 500L/IL

Fixed bollards Ø 200 mm, 500 mm high

**IN ITALY** 

9343967 FIX 500L 9343968 FIX 500IL

Ø 200 mm • H500 mm • ★ 8-9,2 mm

Fixed bollard, same design as VIGILANT 500/I - RANGER 500/I, powder coating steel or AISI 316 electropolished stainless steel finish.

- Fast and easy to install thanks to the foundation box that can be assembled on site without welding
- Same design as automatic bollards VIGILANT / HYDRA and semi-automatic RANGER
- For very large passages it is possible to combine automatic / semi-automatic and fixed bollards, obtaining an optimal aesthetic result, sensibly reducing the cost of the system