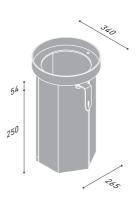

Ø 200 mm, 500 mm high



**IN ITALY** 



9343967 FIX 500L 9343968 FIX 500IL

Ø 200 mm • H500 mm • ★ 8-9,2 mm







Fixed bollard, same design as VIGILANT 500/I - RANGER 500/I, powder coating steel or AISI 316 electropolished stainless steel finish.

- Fast and easy to install thanks to the foundation box that can be assembled on site without welding
- Same design as automatic bollards VIGILANT / HYDRA and semi-automatic RANGER
- For very large passages it is possible to combine automatic / semi-automatic and fixed bollards, obtaining an optimal aesthetic result, sensibly reducing the cost of the system



Fixed bollards with led lights have got 12 high visibility red lights, with 5 different flashing modes selectable via dip-switch. Must be powered at 24Vdc.

## **TECHNICAL DRAWING**