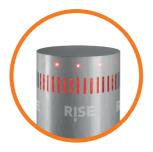

Fixed bollards with led lights have got 12 high visibility red lights, with 5 different flashing modes selectable via dip-switch. Must be powered at 24Vdc.