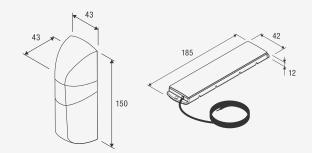

#### **PUPILLA.B**

Pair of externally fitted photocells, turning through 220°. Photovoltaic panel to charge transmitter battery. Presence of led with diagnostic function.