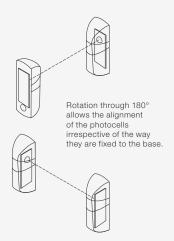

#### **PUPILLA | PUPILLA.T**

PUPILLA: Pair of photocells adjustable to 180°. Possibility to synchronise up to 4 pairs, 22÷30 Vac/20÷28 Vdc power supply. Easy adjustment through a LED that signals optimal alignment. PUPILLA.T: Pair of photocells adjustable to three positions. Two pairs can be installed close to each other without synchronization. 14÷30 Vac/12÷30 Vdc power supply.