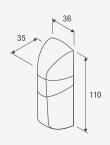

#### **PUPILLA | PUPILLA.T**

PUPILLA: Pair of photocells adjustable to 180°. Possibility to synchronise up to 4 pairs, 22÷30 Vac/20÷28 Vdc power supply. Easy adjustment through a LED that signals optimal alignment. PUPILLA.T: Pair of photocells adjustable to three positions. Two pairs can be installed close to each other without synchronization. 14÷30 Vac/12÷30 Vdc power supply.