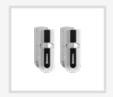

#### **PUPILLA.B**

- Photocell's transmitter powered by battery
- The innovative battery charging system using a photovoltaic panel represents an authentic novelty distinguishing PUPILLA.B, guaranteeing maximum safety and perfect operation to any plant
- Possibility of connecting up to 2 photovoltaic panels in case of non optimal climate conditions
- Continuous operation without any need of maintenance
- PUPILLA.B allows compliance with safety regulations even on installations that do not have incorporated safety systems thanks to the transmission of the controls even on moving gates
- The photocells can be oriented in different directions to make installation even easier

#### **PUPILLA.B**

Pair of externally fitted photocells, turning through 220°. Photovoltaic panel to charge transmitter battery. Presence of led with diagnostic function.