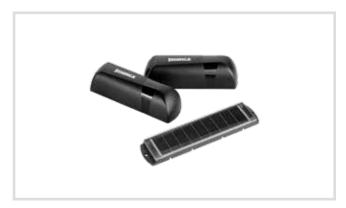

#### **PUPILLA.B**

- Photocell's transmitter powered by battery
- The innovative battery charging system using a photovoltaic panel represents an authentic novelty distinguishing PUPILLA.B, guaranteeing maximum safety and perfect operation to any plant
- Possibility of connecting up to 2 photovoltaic panels in case of non optimal climate conditions
- Continuous operation without any need of maintenance
- PUPILLA.B allows compliance with safety regulations even on installations that do not have incorporated safety systems thanks to the transmission of the controls even on moving gates
- The photocells can be oriented in different directions to make installation even easier

#### **PUPILLA.B**

Pair of externally fitted photocells, turning through 220°. Photovoltaic panel to charge transmitter battery. Presence of led with diagnostic function.