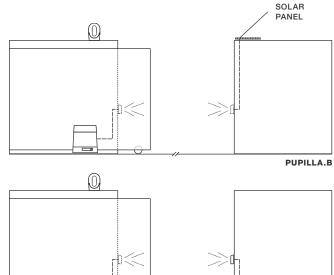

#### **PUPILLA.B**

- Photocell's transmitter powered by battery
- The innovative battery charging system using a photovoltaic panel represents an authentic novelty distinguishing PUPILLA.B, guaranteeing maximum safety and perfect operation to any plant
- Possibility of connecting up to 2 photovoltaic panels in case of non optimal climate conditions
- Continuous operation without any need of maintenance
- PUPILLA.B allows compliance with safety regulations even on installations that do not have incorporated safety systems thanks to the transmission of the controls even on moving gates
- The photocells can be oriented in different directions to make installation even easier