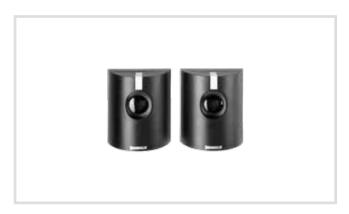

#### FTC.S

24 Vac/dc surface mounting photocell. It is possible to synchronise up to 4 pairs of photocells. They can be fitted also on COL05N, COL10N and COL12N aluminium columns.