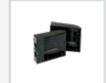

#### FTC.S

24 Vac/dc surface mounting photocell. It is possible to synchronise up to 4 pairs of photocells. They can be fitted also on COL05N, COL10N and COL12N aluminium columns.