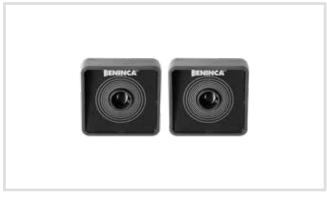

#### SC.P30QIS

24 Vac/dc built-in mounting photocell. It is possible to synchronised up to 4 couple of photocells. SC.PD not included.