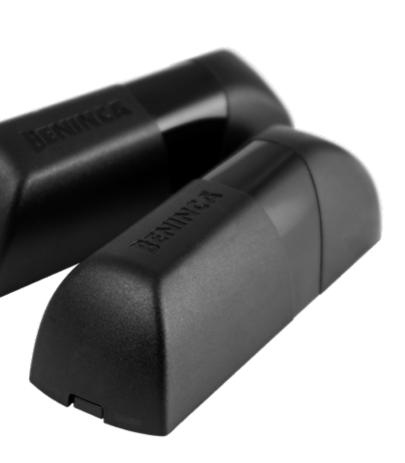

#### **PUPILLA.B**

Pair of externally fitted photocells, turning through 220°. Photovoltaic panel to charge transmitter battery. Presence of led with diagnostic function.

#### **PUPILLA | PUPILLA.T**

PUPILLA: Pair of photocells adjustable to 180°. Possibility to synchronise up to 4 pairs, 22÷30 Vac/20÷28 Vdc power supply. Easy adjustment through a LED that signals optimal alignment. PUPILLA.T: Pair of photocells adjustable to three positions. Two pairs can be installed close to each other without synchronization. 14÷30 Vac/12÷30 Vdc power supply.