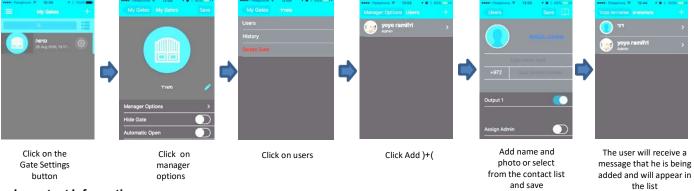

- · Administrators set up.
- · Add and remove users.
- · Set up relay time.
- · Real time log reading on system usage.

## Setting up a remote control in the unit

The actions are carried out via an Internet interface, such as:

Insert remote control, delete remote control, setting groups, assigning days, selecting relay to open, and more - are carried out via an Internet interface only (for details, contact the installer).