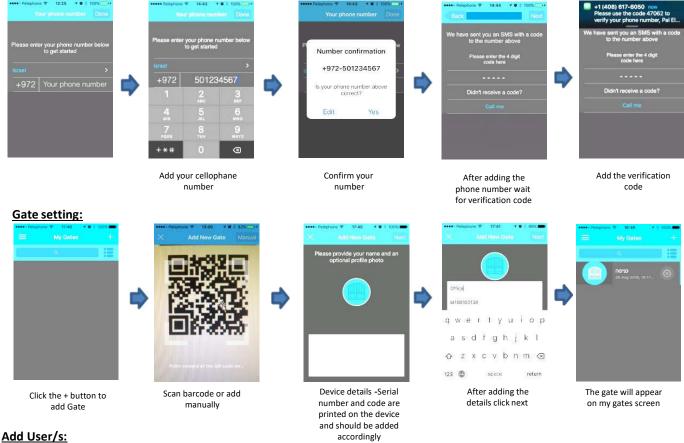

## System settings by the app:

Primary Login:

This application must be first installed from the App Store / Google play by searching for the name PalGate or scan this QR Code for direct link.

Portacon.nl - Artikelnummer PA750200

Run the application and to act according to the instructions: