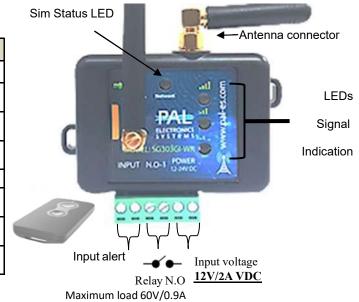

#### System features and benefits:

- · Internet interface management ability .\*
- · Very small physical size 70X50 mm.
- 4 indicator LED lights (active SIM + 3 reception indicator)
- · Multiple administrators and authorized users can be configured for optimal control.
- There is no limit to the number of managed systems.
- Operating temperature range: -30 ~ +85°C Ambient
- <sup>^</sup>by Payment

## LEDs key

| LEDs                           | Meaning                                  |
|--------------------------------|------------------------------------------|
| Fast flashing of the SIM light | System is booting                        |
| Slow flashing of the SIM light | Module is looking for a cellular network |
| 2 blinks and break             | connecting to the Internet process       |
| Four short flashing of the Sim | Connecting to the PAL interface          |
| Sim is stable                  | System ready                             |
| Signal light No. 1 is on       | Low signal                               |
| Signal light No. 2 is on       | Good signal                              |
| Signal light No. 3 is on       | Very good signal                         |

## Setting up a remote control in the unit

The actions are carried out via an Internet interface, such as:

Insert remote control, delete remote control, setting groups, assigning days, selecting relay to open, and more - are carried out via an Internet interface only (for details, contact the installer).