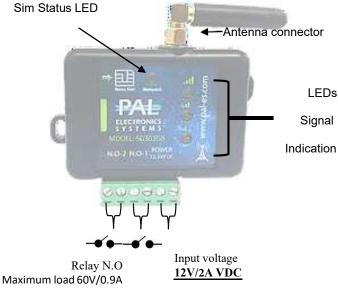

### System features and benefits:

- · Internet interface management ability.\*
- · Very small physical size 70X50 mm.
- 4 indicator LED lights (active SIM + 3 reception indicator)
- Multiple administrators and authorized users can be configured for optimal control.
- There is no limit to the number of managed systems.
- Operating temperature range: -30 ~ +85°C Ambient
- \*by Payment

## LEDs key

| LEDs                           | Meaning                                  |
|--------------------------------|------------------------------------------|
| Fast flashing of the SIM light | System is booting                        |
| Slow flashing of the SIM light | Module is looking for a cellular network |
| 2 blinks and break             | connecting to the Internet process       |
| Four short flashing of the Sim | Connecting to the PAL interface          |
| Sim is stable                  | System ready                             |
| Signal light No. 1 is on       | Low signal                               |
| Signal light No. 2 is on       | Good signal                              |
| Signal light No. 3 is on       | Very good signal                         |