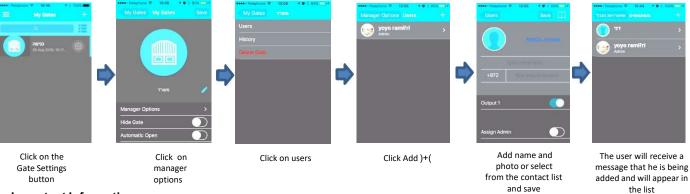

- · Administrators set up.
- Add and remove users (unlimited\*\*).
- · Set up relay time.
- · Real time log reading on system usage.