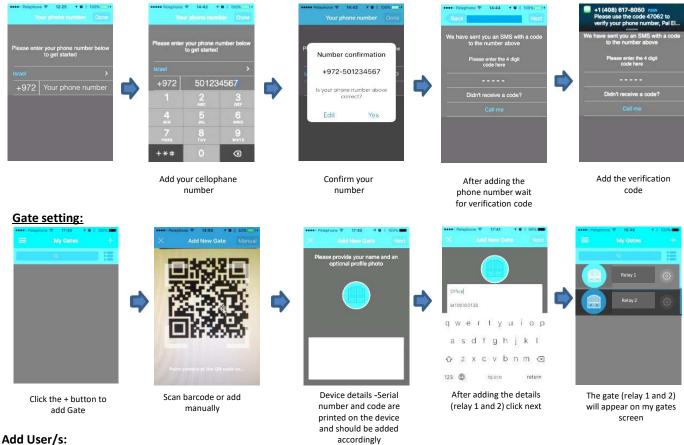

## System settings by the app:

Primary Login:

This application must be first installed from the App Store / Google play by searching for the name PalGate or scan this QR Code for direct link.

Run the application and to act according to the instructions: