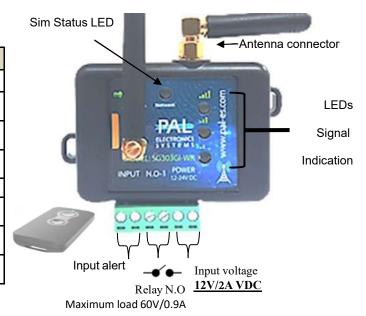

### System features and benefits:

- · Internet interface management ability .\*
- · Very small physical size 70X50 mm.
- 4 indicator LED lights (active SIM + 3 reception indicator)
- Multiple administrators and authorized users can be configured for optimal control.
- There is no limit to the number of managed systems.
- Operating temperature range: -30 ~ +85°C Ambient
- \*by Payment

# LEDs key

| LEDs                           | Meaning                                  |
|--------------------------------|------------------------------------------|
| Fast flashing of the SIM light | System is booting                        |
| Slow flashing of the SIM light | Module is looking for a cellular network |
| 2 blinks and break             | connecting to the Internet process       |
| Four short flashing of the Sim | Connecting to the PAL interface          |
| Sim is stable                  | System ready                             |
| Signal light No. 1 is on       | Low signal                               |
| Signal light No. 2 is on       | Good signal                              |
| Signal light No. 3 is on       | Very good signal                         |