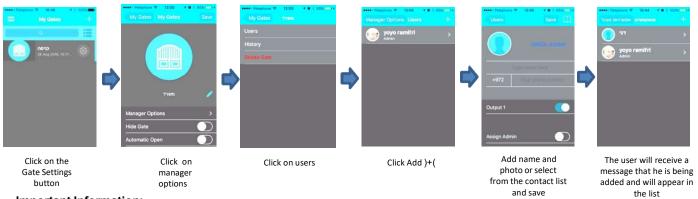

## Setting up a remote control in the unit

The actions are carried out via an Internet interface, such as:

Insert remote control, delete remote control, setting groups, assigning days, selecting relay to open, and more - are carried out via an Internet interface only (for details, contact the installer).