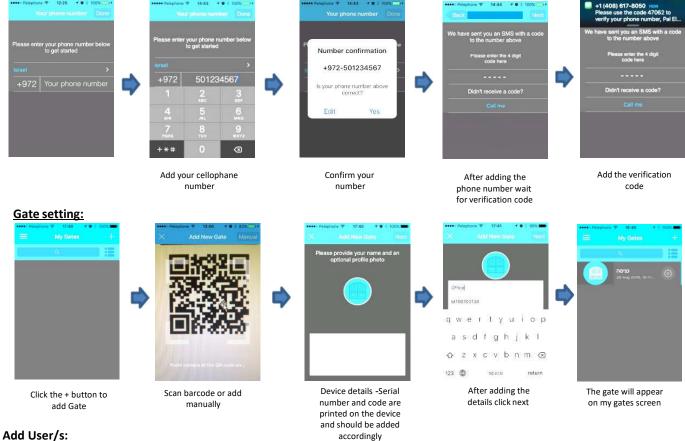

### System settings by the app:

Primary Login:

This application must be first installed from the App Store / Google play by searching for the name PalGate or scan this QR Code for direct link.

Run the application and to act according to the instructions: