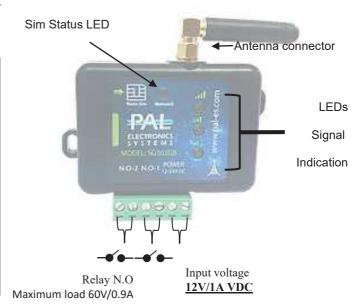

### System features and benefits:

- · Internet interface management ability .\*
- Very small physical size 70X50 mm.
- 4 indicator LED lights (active SIM + 3 reception indicator)
- · Multiple administrators and authorized users can be configured for optimal control.
- There is no limit to the number of managed systems.
- Operating temperature range: -30 ~ +85°C Ambient
- \*by Payment

## LEDs key

| LEDs                           | Meaning                                  |
|--------------------------------|------------------------------------------|
| Fast flashing of the SIM light | System is booting                        |
| Slow flashing of the SIM light | Module is looking for a cellular network |
| 2 blinks and break             | connecting to the Internet process       |
| Four short flashing of the Sim | Connecting to the PAL interface          |
| Sim is stable                  | System ready                             |
| Signal light No. 1 is on       | Low signal                               |
| Signal light No. 2 is on       | Good signal                              |
| Signal light No. 3 is on       | Very good signal                         |