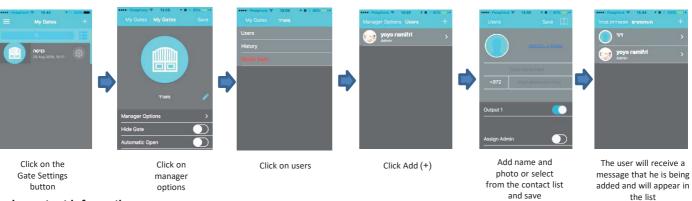

for a cellular network |
| 2 blinks and break             | connecting to the Internet process       |
| Four short flashing of the Sim | Connecting to the PAL interface          |
| Sim is stable                  | System ready                             |
| Signal light No. 1 is on       | Low signal                               |
| Signal light No. 2 is on       | Good signal                              |
| Signal light No. 3 is on       | Very good signal                         |



## System settings by the app:

Primary Login:

This application must be first installed from the App Store / Google play by searching for the name PalGate or scan this QR Code for direct link.









Run the application and to act according to the instructions:

## installation:



### Add User/s:



and should be added

accordingly

#### **Important Information:**

- Installation at the gate (inside each metal cabinet) must be installed when connected to an external antenna (an antenna outside the cabinet).
- Requires stable power supply source preferably DC transformers.
- Avoid installation in metal boxes.
- Protect the unit from humidity and insect infiltration.
- The system works via a cellular network using 4G technology. In addition, the system's performance is dependent on the existence of coverage for a 4G service. Pal Electronics Systems Ltd. is not an end-user to cover the service of the cellular networks. The customer is responsible for ensuring that there is cellular network reception using 4G technology.