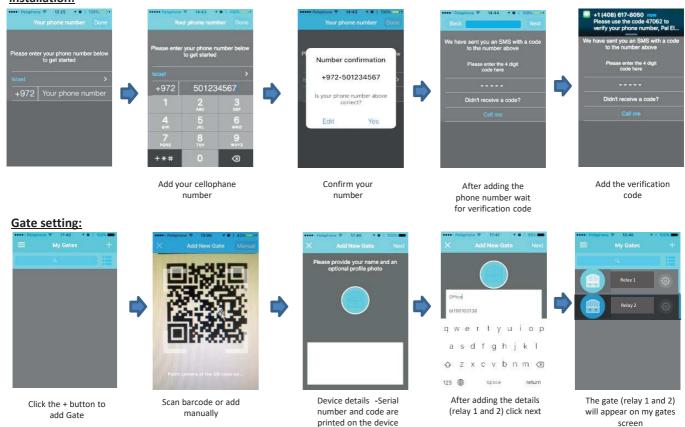

## System settings by the app:

Primary Login:

This application must be first installed from the App Store / Google play by searching for the name PalGate or scan this QR Code for direct link.

Run the application and to act according to the instructions:

## installation: