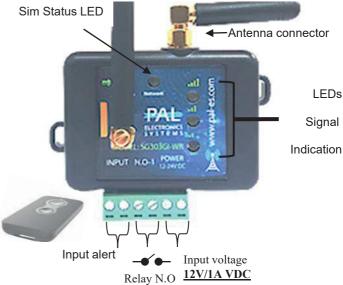

#### System features and benefits:

- · Internet interface management ability .\*
- · Very small physical size 70X50 mm.
- 4 indicator LED lights (active SIM + 3 reception indicator)
- Multiple administrators and authorized users can be configured for optimal control.
- There is no limit to the number of managed systems.
- Operating temperature range: -30 ~ +85°C Ambient
- \*by Payment

## LEDs key

| LEDs                           | Meaning                                  |
|--------------------------------|------------------------------------------|
| Fast flashing of the SIM light | System is booting                        |
| Slow flashing of the SIM light | Module is looking for a cellular network |
| 2 blinks and break             | connecting to the Internet process       |
| Four short flashing of the Sim | Connecting to the PAL interface          |
| Sim is stable                  | System ready                             |
| Signal light No. 1 is on       | Low signal                               |
| Signal light No. 2 is on       | Good signal                              |
| Signal light No. 3 is on       | Very good signal                         |

# Maximum load 60V/0.9A