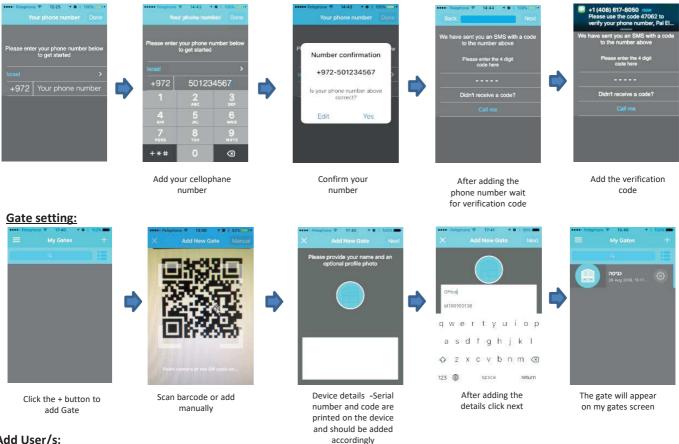

## System settings by the app:

Primary Login:

This application must be first installed from the App Store / Google play by searching for the name PalGate or scan this QR Code for direct link.

Run the application and to act according to the instructions:

### installation: