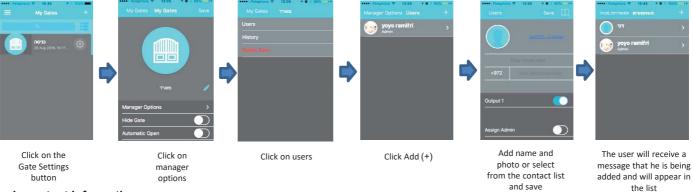

| Signal light No. 2 is on       | Good signal                              |
| Signal light No. 3 is on       | Very good signal                         |



# Maximum load 60V/0.9A

#### Setting up a remote control in the unit

The actions are carried out via an Internet interface, such as:

Insert remote control, delete remote control, setting groups, assigning days, selecting relay to open, and more - are carried out via an Internet interface only (for details, contact the installer).

## System settings by the app:

Primary Login:

This application must be first installed from the App Store / Google play by searching for the name PalGate or scan this QR Code for direct link.









Run the application and to act according to the instructions:

### installation:



#### Add User/s:



#### **Important Information:**

- Installation at the gate (inside each metal cabinet) must be installed when connected to an external antenna (an antenna outside the cabinet).
- Requires stable power supply source preferably DC transformers.
- Avoid installation in metal boxes.
- Protect the unit from humidity and insect infiltration.
- The system works via a cellular network using 4G technology. In addition, the system's performance is dependent on the existence of coverage for a 4G service. Pal Electronics Systems Ltd. is not an end-user to cover the service of the cellular networks. The customer is responsible for ensuring that there is cellular network reception using 4G technology.