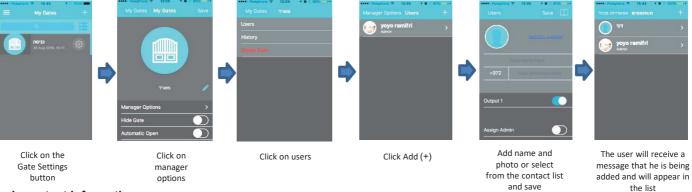

|
| Signal light No. 2 is on       | Good signal                              |
| Signal light No. 3 is on       | Very good signal                         |



## Setting up a remote control in the unit

The actions are carried out via an Internet interface, such as:

Insert remote control, delete remote control, setting groups, assigning days, selecting relay to open, and more - are carried out via an Internet interface only (for details, contact the installer).

## System settings by the app:

Primary Login:

This application must be first installed from the App Store / Google play by searching for the name PalGate or scan this QR Code for direct link.









Run the application and to act according to the instructions:

### installation:



#### Add User/s:



and should be added

accordingly

#### **Important Information:**

- Installation at the gate (inside each metal cabinet) must be installed when connected to an external antenna (an antenna outside the cabinet).
- Requires stable power supply source preferably DC transformers.
- Avoid installation in metal boxes.
- Protect the unit from humidity and insect infiltration.
- The system works via a cellular network using 4G technology. In addition, the system's performance is dependent on the existence of coverage for a 3G service. Pal Electronics Systems Ltd. is not an end-user to cover the service of the cellular networks. The customer is responsible for ensuring that there is cellular network reception using 3G technology.