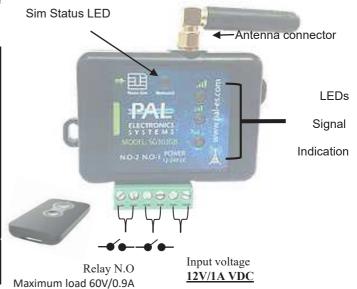

#### System features and benefits:

- · Internet interface management ability .\*
- Very small physical size 70X50 mm.
- 4 indicator LED lights (active SIM + 3 reception indicator)
- · Multiple administrators and authorized users can be configured for optimal control.
- There is no limit to the number of managed systems.
- Operating temperature range: -30 ~ +85°C Ambient
- \*by Payment

## LEDs key

| LEDs                           | Meaning                                  |
|--------------------------------|------------------------------------------|
| Fast flashing of the SIM light | System is booting                        |
| Slow flashing of the SIM light | Module is looking for a cellular network |
| 2 blinks and break             | connecting to the Internet process       |
| Four short flashing of the Sim | Connecting to the PAL interface          |
| Sim is stable                  | System ready                             |
| Signal light No. 1 is on       | Low signal                               |
| Signal light No. 2 is on       | Good signal                              |
| Signal light No. 3 is on       | Very good signal                         |