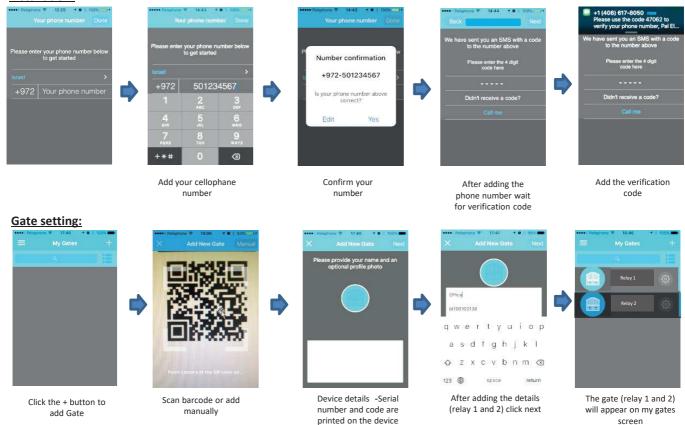

## System settings by the app:

Primary Login:

This application must be first installed from the App Store / Google play by searching for the name PalGate or scan this QR Code for direct link.

Run the application and to act according to the instructions:

### installation: